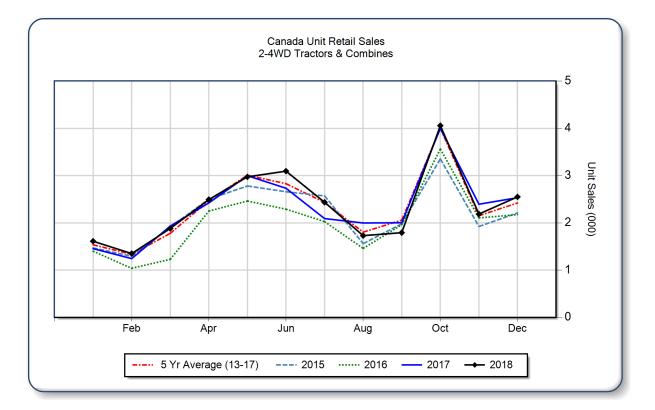

## AEM Canada Ag Tractor and Combine Report December 2018

Copyright, AEM. All rights reserved. If data is referenced, please acknowledge AEM as the source.

|                                | December |       |       | YTD - December |        |       | Beginning<br>Inventory |
|--------------------------------|----------|-------|-------|----------------|--------|-------|------------------------|
|                                | 2018     | 2017  | %Chg  | 2018           | 2017   | %Chg  | Dec 2018               |
| <b>2WD Farm Tractors</b>       |          |       |       |                |        |       |                        |
| < 40 HP                        | 1,123    | 1,156 | -2.9  | 14,794         | 14,118 | 4.8   | 9,278                  |
| 40 < 100 HP                    | 697      | 676   | 3.1   | 6,430          | 6,643  | -3.2  | 4,521                  |
| 100+ HP                        | 380      | 349   | 8.9   | 3,937          | 3,822  | 3.0   | 2,580                  |
| <b>Total 2WD Farm Tractors</b> | 2,200    | 2,181 | 0.9   | 25,161         | 24,583 | 2.4   | 16,379                 |
| 4WD Farm Tractors              | 76       | 128   | -40.6 | 886            | 1,020  | -13.1 | 304                    |
| Total Farm Tractors            | 2,276    | 2,309 | -1.4  | 26,047         | 25,603 | 1.7   | 16,683                 |
| Self-Prop Combines             | 274      | 224   | 22.3  | 2,114          | 2,202  | -4.0  | 426                    |